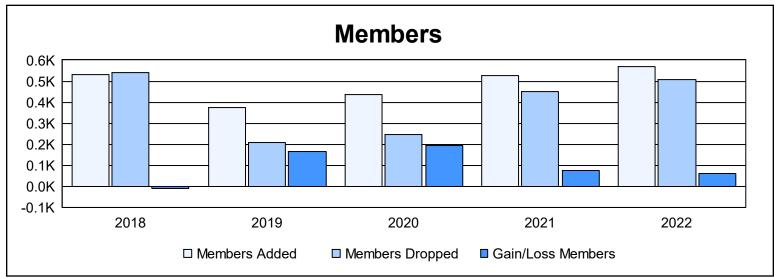

District 404 A2 As of June 2022 Cumulative

| Year      | New<br>Clubs | Dropped<br>Clubs | Gain/<br>Loss<br>Clubs | New<br>Members | Charter<br>Members | Reinstate<br>Members | Transfer<br>Members | Total<br>Member<br>Added | Total<br>Members<br>Dropped | Gain/<br>Loss<br>Members |
|-----------|--------------|------------------|------------------------|----------------|--------------------|----------------------|---------------------|--------------------------|-----------------------------|--------------------------|
| 2017-2018 | 3            | 8                | -5                     | 225            | 171                | 132                  | 2                   | 530                      | 539                         | -9                       |
| 2018-2019 | 2            | 0                | 2                      | 221            | 74                 | 71                   | 8                   | 374                      | 207                         | 167                      |
| 2019-2020 | 9            | 0                | 9                      | 202            | 212                | 22                   | 2                   | 438                      | 245                         | 193                      |
| 2020-2021 | 7            | 5                | 2                      | 295            | 198                | 24                   | 9                   | 526                      | 451                         | 75                       |
| 2021-2022 | 8            | 4                | 4                      | 308            | 227                | 22                   | 11                  | 568                      | 505                         | 63                       |
| Average   | 6            | 3                | 2                      | 250            | 176                | 54                   | 6                   | 487                      | 389                         | 98                       |