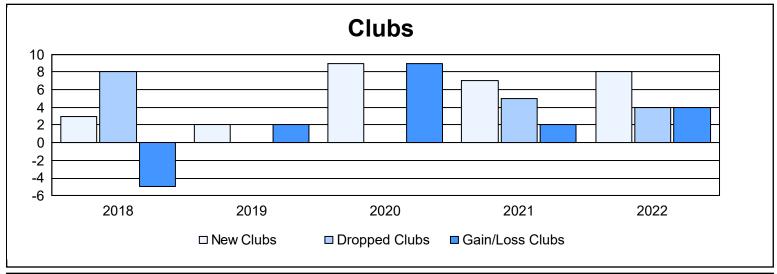

District 404 A2 As of June 2022 Cumulative

| Year      | New<br>Clubs | Dropped<br>Clubs | Gain/<br>Loss<br>Clubs | New<br>Members | Charter<br>Members | Reinstate<br>Members | Transfer<br>Members | Total<br>Member<br>Added | Total<br>Members<br>Dropped | Gain/<br>Loss<br>Members |
|-----------|--------------|------------------|------------------------|----------------|--------------------|----------------------|---------------------|--------------------------|-----------------------------|--------------------------|
| 2017-2018 | 3            | 8                | -5                     | 225            | 171                | 132                  | 2                   | 530                      | 539                         | -9                       |
| 2018-2019 | 2            | 0                | 2                      | 221            | 74                 | 71                   | 8                   | 374                      | 207                         | 167                      |
| 2019-2020 | 9            | 0                | 9                      | 202            | 212                | 22                   | 2                   | 438                      | 245                         | 193                      |
| 2020-2021 | 7            | 5                | 2                      | 295            | 198                | 24                   | 9                   | 526                      | 451                         | 75                       |
| 2021-2022 | 8            | 4                | 4                      | 308            | 227                | 22                   | 11                  | 568                      | 505                         | 63                       |
| Average   | 6            | 3                | 2                      | 250            | 176                | 54                   | 6                   | 487                      | 389                         | 98                       |